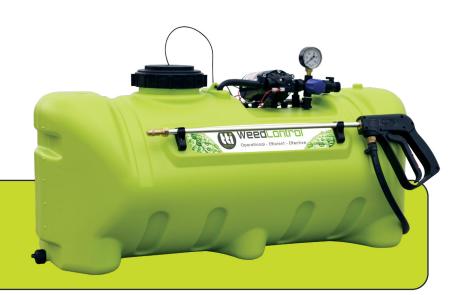

## WeedControl<sup>™</sup> 150L

Spot Sprayer with 12 Volt 8.3L/min Pump

CODE: SVS0095L0077

The WeedControl™ 12v Sprayer is a reliable choice for any serious property owner who takes pride in keeping their property in top condition. The WeedControl is designed to be mounted to UTE's, UTV's and ATV's, ensuring your spraying task gets completed safely.

- » Fitted with pressure regulator and gauge for easily controlled spraying pressures
- » Fitted with 12 Volt 8.3L/min 70psi pump delivering strong performance across a range of spraying applications
- » Powerjet spray gun with adjustable brass nozzle for accurate spot spraying
- » 4.5m spray hose for extra reach
- » Easy cleaning tank design with drain plug. Cap has anti-loss strap
- » 2.4m electrical cables with switch and battery clips for quick connection to battery
- » Clips for safe spray gun storage
- » Easy Mounting Provision for tie down straps & moulded inserts underneath for securing to trailer kit