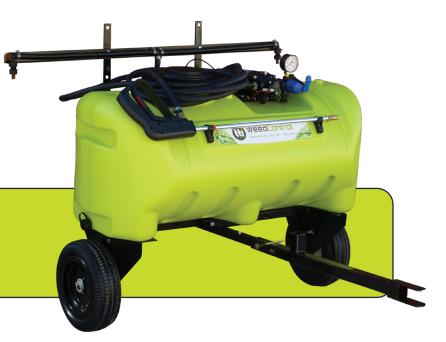

# WeedControl<sup>™</sup> 55L

## Zero-Turn Trailer with 8.3L/min Pump with 2m Boom

CODE: SVT0055L0077ZB2

The WeedControl<sup>™</sup> 12v Sprayer is a reliable choice for any serious property owner who takes pride in keeping their property in top condition. The WeedControl is designed to be mounted to UTE's, UTV's and ATV's, ensuring your spraying task gets completed safely.

- » Mounted on zero turn trailer with long drawbar for extra-sharp turning
- » Complete with standard 2m boom
- » Fitted with **pressure regulator and gauge** for easily controlled spraying pressures
- » Fitted with **12 Volt 8.3L/min 70psi pump** delivering strong performance across a range of spraying applications
- » Powerjet spray gun with adjustable brass nozzle for accurate spot spraying
- » 4.5m spray hose for extra reach
- » Easy cleaning tank design with drain plug. Cap has anti-loss strap
- » 2.4m electrical cables with switch and battery clips for quick connection to battery
- » Clips for safe spray gun storage
- » Easy Mounting Provision for tie down straps & moulded inserts underneath for securing to trailer kit