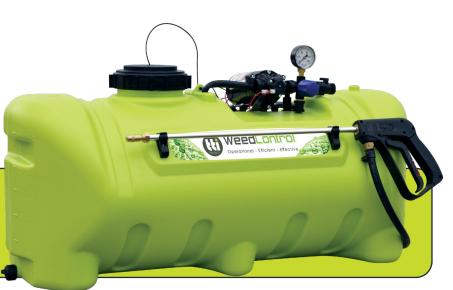

## WeedControl<sup>™</sup> 95L

Spot Sprayer with 8.3L/min Pump

CODE: SVS0095L0077

The WeedControl™ 12v Sprayer is a reliable choice for any serious property owner who takes pride in keeping their property in top condition. The WeedControl is designed to be mounted to UTE's, UTV's and ATV's, ensuring your spraying task gets completed safely.

- » Fitted with pressure regulator and gauge for easily controlled spraying pressures
- » Fitted with 12 Volt 8.3L/min 70psi pump delivering strong performance across a range of spraying applications
- » Powerjet spray gun with adjustable brass nozzle for accurate spot spraying
- » 4.5m spray hose for extra reach
- » Easy cleaning tank design with drain plug. Cap has anti-loss strap
- » 2.4m electrical cables with switch and battery clips for quick connection to battery
- » Clips for safe spray gun storage
- » Easy Mounting Provision for tie down straps & moulded inserts underneath for securing to trailer kit