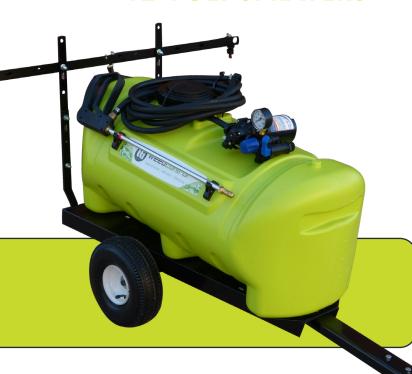

## 12 VOLT SPRAYERS

Standard Trailer with 8.3L/min Pump with 2m Boom

CODE: SVT0095L0077B2

The WeedControl™ 12v Sprayer is a reliable choice for any serious property owner who takes pride in keeping their property in top condition. The WeedControl is designed to be mounted to UTE's, UTV's and ATV's, ensuring your spraying task gets completed safely.

- » Mounted on sturdy powder coated trailer for lawn spraying
- » Complete with standard 2m boom
- » Fitted with pressure regulator and gauge for easily controlled spraying pressures
- » Fitted with 12 Volt 8.3L/min 70psi pump delivering strong performance across a range of spraying applications
- » Powerjet spray gun with adjustable brass nozzle for accurate spot spraying
- » 4.5m spray hose for extra reach
- » Easy cleaning tank design with drain plug. Cap has anti-loss strap
- » 2.4m electrical cables with switch and battery clips for quick connection to battery
- » Clips for safe spray gun storage
- » Easy Mounting Provision for tie down straps & moulded inserts underneath for securing to trailer kit

| SPECIFICATIONS       |                    |
|----------------------|--------------------|
| Tank Material        | Polyethylene       |
| Lid Diameter         | 150 mm             |
| Capacity (brim full) | 95 Litres          |
| Tare Weight          | 29 kg              |
| Full of Water Weight | 124 kg             |
| Dimensions (LWH)     | 865 x 390 x 435 mm |
| Tank Warranty        | 5 Years            |
| Frame Warranty       | N/A                |
| Pump Warranty        | 12 Months          |