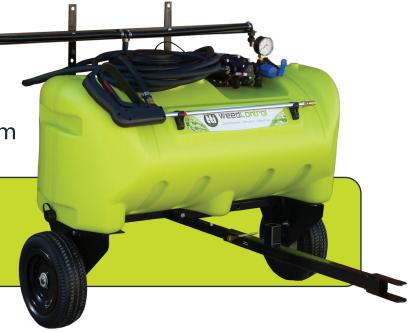

## WeedControl<sup>™</sup> 95L

Zero-Turn Trailer Sprayer with 8.3L/min Pump with 2m Boom

CODE: SVT0095L0077ZB2

The WeedControl™ 12v Sprayer is a reliable choice for any serious property owner who takes pride in keeping their property in top condition. The WeedControl is designed to be mounted to UTE's, UTV's and ATV's, ensuring your spraying task gets completed safely.

- » Mounted on zero-turn trailer with long drawbar for extra-sharp turning
- » Complete with standard 2m boom
- » Fitted with pressure regulator and gauge for easily controlled spraying pressures
- » Fitted with 12 Volt 8.3L/min 70psi pump delivering strong performance across a range of spraying applications
- » Powerjet spray gun with adjustable brass nozzle for accurate spot spraying
- » 4.5m spray hose for extra reach
- » Easy cleaning tank design with drain plug. Cap has anti-loss strap
- » 2.4m electrical cables with switch and battery clips for quick connection to battery
- » Clips for safe spray gun storage
- » Easy Mounting Provision for tie down straps & moulded inserts underneath for securing to trailer kit

| SPECIFICATIONS       |                    |
|----------------------|--------------------|
| Tank Material        | Polyethylene       |
| Lid Diameter         | 150 mm             |
| Capacity (brim full) | 95 Litres          |
| Tare Weight          | N/A                |
| Full of Water Weight | N/A                |
| Dimensions (LWH)     | 865 x 390 x 435 mm |
| Tank Warranty        | 5 Years            |
| Frame Warranty       | N/A                |
| Pump Warranty        | 12 Months          |