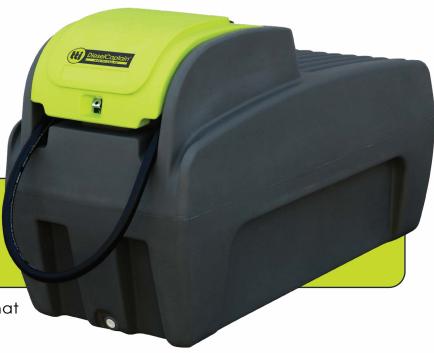

## **DieselCaptain**<sup>™</sup> 300L

Slim Design with 45L/min Piusi Pump and 6m x 3/4" Hose

CODE: DUL0300ALF045V1

The Internationally Certified DieselCaptain™ is your ultimate and reliable refueling partner! This poly diesel fuel tank is equipped with world class pumps, hoses and auto shut off nozzles, so you can be assured your diesel refueling is done quickly and efficiently.

- » Manufactured from specifically formulated diesel grade polyethylene that meets International Regulation ECE R34.01 requirements
- » All TransDiesel tanks comply with AS1940-2004 and AS2809.2-2008
- » Space saving slim design
- » 12 Volt 45L/min Dieselflo pump
- » 34" auto shut off nozzle
- » Strong poly lid to protect pump compartment
- » Locking latch for lid, to protect your investment
- » Ergonomic lifting handles for ease of transport
- » 6m x ¾" hose for extra reach
- » ¾" drain bung
- » Moulded with our unique aluminium ring for incredible strength, this multi seal system keeps the rain out, and your diesel in

| SPECIFICATIONS       |                     |
|----------------------|---------------------|
| Tank Material        | Polyethylene        |
| Lid Diameter         | N/A                 |
| Capacity (brim full) | 300 Litres          |
| Tare Weight          | 39 kg               |
| (W) Full of Water    | N/A                 |
| Dimensions (LWH)     | 1270 x 600 x 790 mm |
| Tank Warranty        | 15 Years            |
| Pump Warranty        | 2 Years             |