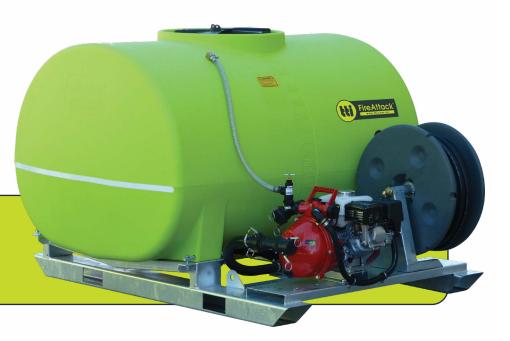

## FireAttack™ Deluxe 1500L

Fully Drainable Skid-Mounted Fire Fighting Unit

CODE: PFU1500LZF

Always action ready, the FireAttack™ lineup of slip on fire fighting units are the choice of serious property owners. During the heat of the moment, when every drop counts, the fully draining tank and Davey Twin Impeller will deliver under pressure!

- » **Pressure relief bypass** fitted to tank ensures pump remains cool when in operation. Excess pressure returns to tank
- » Calibration markings on tank show liquid level
- » Fitted with LiquidLocker™ System to prevent liquid surge
- » Heavy duty hose reel with 36m x 19mm hose, safety locking catch and adjustable twist type fire fighting nozzle
- » Reliable, genuine GX200 Honda engine coupled with 400L/min Davey twin impeller fire pump
- » 6m Suction fill Kit
- » Fill the tank through your pump quickly from external water source
- » Heavy-Duty Skid Frame with forklift pockets
- » Unit can be forklifted from all four sides