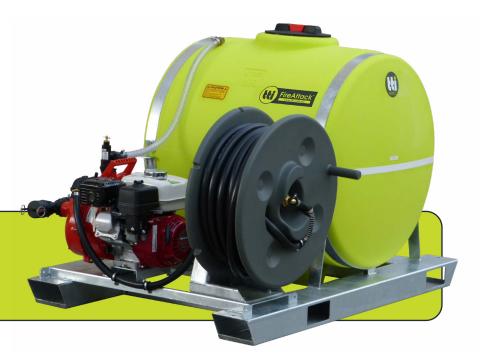

## FireAttack<sup>™</sup> Deluxe 400L

Fully Drainable Skid-Mounted Fire Fighting Unit

CODE: PFUS0400LZF

Always action ready, the FireAttack™ lineup of slip on fire fighting units are the choice of serious property owners. During the heat of the moment, when every drop counts, the fully draining tank and Davey Twin Impeller will deliver under pressure!

- » Pressure relief bypass fitted to tank ensures pump remains cool when in operation. Excess pressure returns to tank
- » Calibration markings on tank show liquid level
- » Fitted with LiquidLocker™ System to prevent liquid surge
- » Heavy duty hose reel with 36m x 19mm hose, safety locking catch and adjustable twist type fire fighting nozzle
- » Reliable, genuine GX200 Honda engine coupled with 400L/min Davey twin impeller fire pump
- » 6m Suction fill Kit
- » Fill the tank through your pump quickly from external water source
- » Heavy-Duty Skid Frame with forklift pockets
- » Unit can be forklifted from all four sides