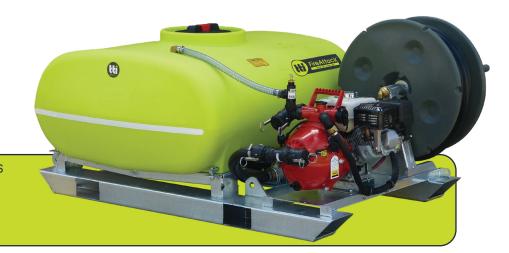

## FireAttack™ Deluxe 500L

Fully Drainable with Honda & Davey Pump

SKU: PFU0500LZF

Always action ready, the FireAttack™ lineup of slip on firefighting units are the choice of serious property owners. During the heat of the moment, when every drop counts, the fully draining tank and Davey Twin Impeller will deliver under pressure!

- » UV stabilised polyethylene tank for long life, with 20-Year warranty
- » Pressure relief bypass fitted to tank ensures pump remains cool when in operation. Excess pressure returns to tank
- » Engineer approved positive pin mount system ensures operator safety
- » Calibration markings on tank show liquid level
- » Fitted with Ball Baffle Safety System to prevent liquid surge
- » Heavy duty hose reel with 36m x 19mm hose, safety locking catch and adjustable twist type fire fighting nozzle
- » Reliable, genuine GX200 Honda engine coupled with 400L/min Davey twin impeller fire pump

| SPECIFICATIONS       |                      |
|----------------------|----------------------|
| Tank Material        | Polyethylene         |
| Lid Diameter         | 250 mm               |
| Capacity (brim full) | 500 Litres           |
| Tare Weight          | 160 kg               |
| (W) Full of Water    | 660 kg               |
| (L W H) mm           | 1740 x 1250 x 760 mm |
| Tank Warranty        | 20-Years             |
| Frame Warranty       | 5-Years              |
| Davey Pump Warranty  | N/A                  |